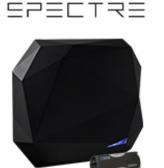

## Spectre – Vehicules identification System by STid

The SPECTRE reader rewrites the rules of security, making it more instinctive. The identification performance offers reading convenience and reliability for smooth vehicle access. Up to 4 antennas can be connected to cover all security issues.

The SPECTRE is the most robust on the market, with an enhanced vandal-proof structure IK10 certified to withstand knocks and malicious acts. It is designed for outdoor installation in harsh environments. It combines dynamic and elegant design with the latest technologies for security and scalability.